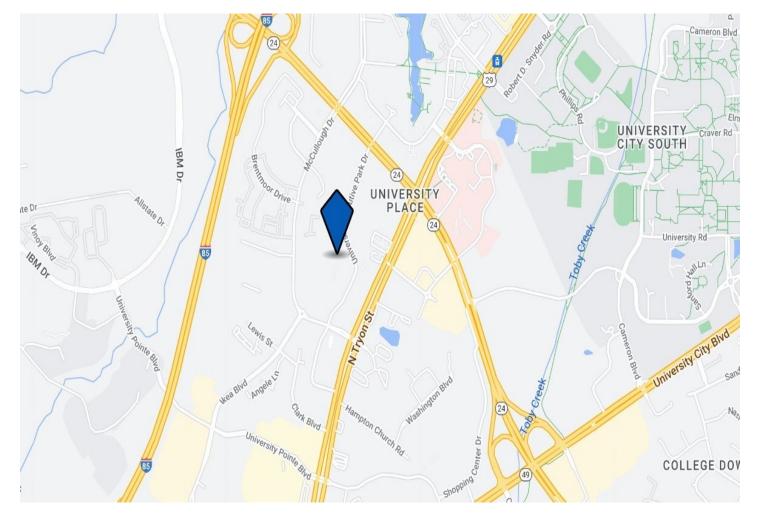

### PHONE (704) 503-4400

FROM: HARRISBURG, NC- TAKE HWY 49 SOUTH 5 1/2 MILES. TURN RIGHT ONTO WT HARRIS BLVD., TRAVELING WEST. TURN LEFT AT THE FIRST TRAFFIC SIGNAL, ONTO NORTH TRYON STREET, GOING SOUTH. AT THE 2ND TRAFFIC SIGNAL, TURN RIGHT ONTO MCCULLOUGH DR. TURN RIGHT, ON UNIVERSITY EXECUTIVE PARK DR. TURN LEFT AT BUILDING 8401. DRIVE AROUND TO THE BACK OF THE BUILDING. WE ARE LOCATED IN SUITE 123

FROM: CONCORD/KANNAPOLIS, NC- TAKE I-85 SOUTH 13 MILES TO WT HARRIS BLVD. EXIT 45 A ONTO WT HARRIS BLVD TRAVELING EAST. THEN SEE (\*) BELOW.

FROM: MATTHEWS/MONROE, NC- TAKE HWY 74 WEST TO I-485. CONTINUE EAST AND NORTH ONTO I-485 FOR 18 MILES. EXIT ONTO I-85 GOING SOUTH. GO 3 MILES AND TAKE EXIT 45A ONTO WT HARRIS BLVD. TRAVELING EAST. THEN SEE (\*) BELOW.

FROM: WEST CHARLOTTE— TAKE I-85 NORTH. CONTINUE TO EXIT 45 A, WT HARRIS BLVD. GO EAST ON WT HARRIS BLVD. 1/2 MILE. THEN SEE (\*) BELOW

FROM: I-77 SOUTH— TRAVEL I77 NORTH TO I-85 EXIT. TAKE I85 NORTH TO EXIT 45 A. TRAVEL EAST ON WT HARRIS BLVE 1/2 MILE. THEN SEE (\*) BELOW

FROM I-77 NORTH, CORNELIUS, NC- TAKE I 77 SOUTH TO WT HARRIS BLVD. GO EAST ON WT HARRIS BLVD APPROIMATELY 9 MILES (CROSS OVER I-85). THEN SEE (\*) BELOW.

\*\*\*TURN RIGHT ONTO NORTH TRYON STREET, GOING SOUTH. AT THE 2ND TRAFFIC SIGNAL, TURN RIGHT ONTO MCCULLOUGH DR. TURN RIGHT, ON UNIVERSITY EXECUTIVE PARK DR. TURN LEFT AT BUILDING 8401. DRIVE AROUND TO THE BACK OF THE BUILDING. WE ARE LOCATED IN SUITE 123.